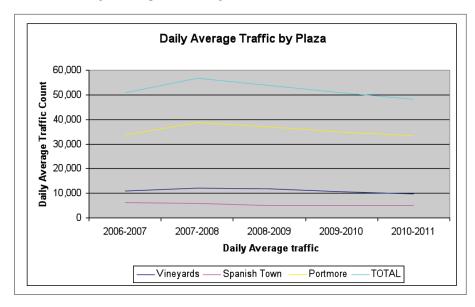

The 2010/2011 year's usage data was also compared with the previous years and it reveals that the overall decline, which started in 2008/2009 continued through to the current financial year. Table 2 below provides the comparative usage data for the years 2006/2007 to 2010/2011. The figures for 2010/2011, when compared with that of the previous year, reveals that there was a 5% reduction in usage during the year under review with 48,172 in 2010/2011 and 50,708 in 2009/2010. The percentage reduction during this period however, is less than that of the previous period which stood at 5.9%. See also Chart 1 overleaf for the details.

Table 2 - Daily Average Traffic by Plaza

|              | Daily Average Traffic by Plaza |           |           |           |           |
|--------------|--------------------------------|-----------|-----------|-----------|-----------|
| PLAZA        | 2006-2007                      | 2007-2008 | 2008-2009 | 2009-2010 | 2010-2011 |
| Vineyards    | 11,051                         | 12,118    | 11,722    | 10,674    | 9,793     |
| Spanish Town | 6,130                          | 5,906     | 5,169     | 5,028     | 5,125     |
| Portmore     | 33,611                         | 38,627    | 37,025    | 35,006    | 33,254    |
| TOTAL        | 50,792                         | 56,651    | 53,916    | 50,708    | 48,172    |

Chart 1 - Daily Average Traffic by Plaza

A comparative analysis was also done by vehicular classification. Table 3 below which shows the overall toll road usage for the last three years by classes reveals that there has been a consistent reduction for classes 1 and 2 with a slight increase in class 3 for the 2010/2011 period.