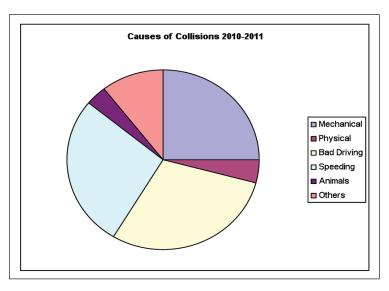

#### Severity of Injuries

| Light    | 42 | 53 | 34 | 32 |  |
|----------|----|----|----|----|--|
| Serious  | 43 | 44 | 45 | 29 |  |
| Fatality | 15 | 5  | 5  | 4  |  |

Table 6 and Chart 2 below provide the data and graphical display of the causes of collisions. Though bad driving and speeding are the main common causes for collisions during all four year periods, special note is made of a significant increase in mechanical problems during the 2010-2011 period.

Table 6 - Causes of Collisions

| Cause of Collisions | Total     |           |           |           |
|---------------------|-----------|-----------|-----------|-----------|
|                     | 2007-2008 | 2008-2009 | 2009-2010 | 2010-2011 |
| Mechanical Problems | 36        | 36        | 38        | 67        |
| Physical Conditions | 20        | 8         | 14        | 11        |
| Bad Driving         | 58        | 77        | 73        | 79        |
| Speeding            | 40        | 85        | 84        | 73        |
| Animals             | 2         | 3         | 6         | 10        |
| Others              | 7         | 16        | 9         | 28        |

Chart 2 - Causes of Collisions

The presence and effectiveness of Police support, has implications for the issue of safety on the toll roads. It is the informed view of the Authority and other stakeholders that based on the rate and levels of incidences, there is enormous room for improved policing as there is great need for a reduction in the frequency of collisions and for ensuring the general safety of users of the toll road. For example, a fatality occurred due to individuals throwing stones from a bridge unto oncoming traffic; no one was apprehended for this act as the perpetrator had left the scene by the time the Police responded to the call. Though Trans Jamaican Highway is committed to identifying a technical solution which would assist in impeding the throwing of objects from the bridge, the Police assistance is not only critical in accosting the perpetrators but their presence will also act as a deterrent and thereby prevent or reduce reoccurrences.